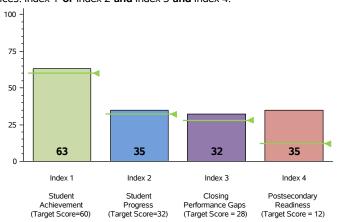

## 2017 Performance Index

State accountability ratings are based on four performance indices: Student Achievement, Student Progress, Closing Performance Gaps, and Postsecondary Readiness. The bar graph below illustrates the index scores for this campus. The score required to meet each index's target is indicated below the index description and as a line on each bar. In 2017, to receive the Met Standard or Met Alternative Standard accountability rating, districts and campuses must meet targets on three indices: Index 1 or Index 2 and Index 3 and Index 4.